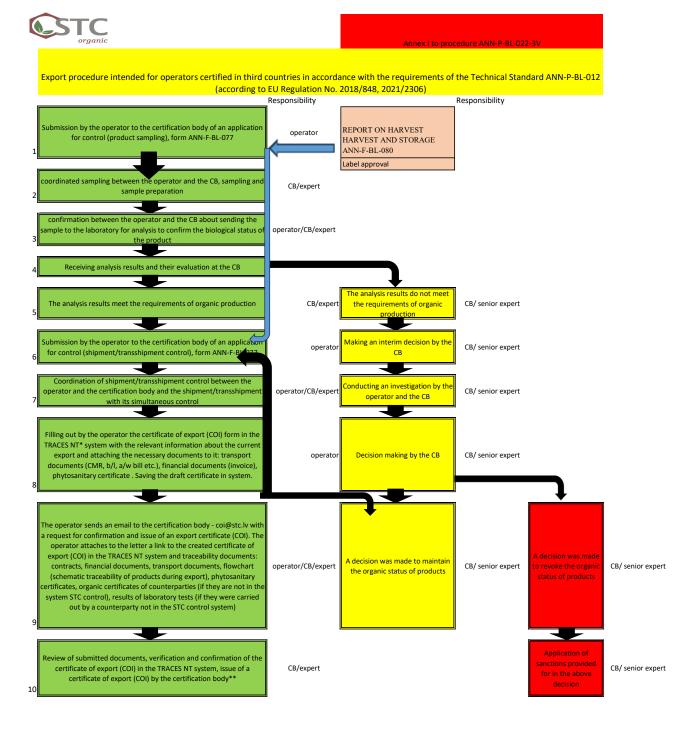

\*TRACES NT is a digital platform of the European Union for certification and management of imports of goods into the European Union, incl. intended for issuing certificates of export (COI), located at https://webgate.ec.europa.eu/tracesnt. To be able to fill out the certificate of export (COI) form in the system, you must first register, add the appropriate operator to it and obtain the rights to issue certificates of export (COI) on his behalf. For questions related to registration and confirmation of authority in the TRACES NT system, you can contact our company employees.

\*\*Please note that as required by the European Commission, a Certificate of Export (COI) must be issued and endorsed by a certification authority prior to the vehicle carrying organic produce crossing the European Union border. We ask you to take this fact into account when planning your work.