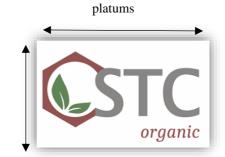

## Logo various sizes

### Minimum dimensions :

width: 13.5 mm

Height: 9 mm augstums

### **Exception for very small packages/surfaces**:

Width: 9 mm

Height: 6 mm

The STC organic logo can be applied at any scale, however it must not be smaller than

13.5mm x 9mm.

| <b>ID:</b> STC-R-KS-001.4                               | <b>Date:</b> 14.10.2024. |
|---------------------------------------------------------|--------------------------|
| Approved at the Quality Group meeting with minutes No.: | 11-3/34 from 18.12.2024. |